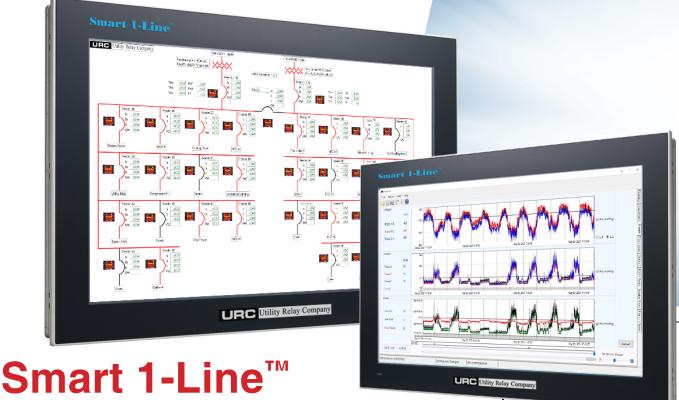

A pre-engineered network monitoring system designed to simplify the installation and configuration of a local HMI.

Based on a rugged Industrial computer with a solid state drive and a 21.5" high-definition touchscreen, Smart 1-Line™ is URC's modern turn-key solution for monitoring your ACPRO-II® and AC-PRO-NW™ networks at one convenient location. It displays a field configurable electronic one-line diagram with breaker readings, status, trending, remote breaker control, and more. Improve safety and increase productivity with Smart 1-Line™.

## The Smart 1-Line™ features include\*:

- ☐ Turn-key solution for monitoring URC products via Modbus communications
- ☐ Designed for switchgear or control room
- ☐ Real-time monitoring of current, voltage, power, energy, breaker status, waveforms, alarms, and more
- ☐ Field configurable to match one-line drawing
- ☐ Remote breaker trip, close, and QUICK-TRIP® control
- ☐ Trending of historical data
  - \* Features may vary depending on type of URC trip units installed